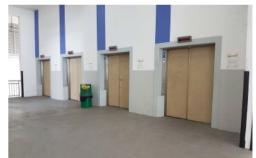

## By Bus from Tai Seng MRT

- · Alight at Tai Seng MRT
- Cross Upper Paya Lebar Rd
- Take SBS 58 towards Paya Lebar Rd (follow blue line)
- Alight outside Vertex Building along Ubi Ave 3 (opp HDB open car park)
- Cross the road towards Block 3004
- Walk past motorcycle workshops to the loading bay at Block 3007
- · Take lift from loading bay to level 6

## Brisk Walk from Macpherson MRT (20 mins)

- Alight at Macpherson MRT
- Proceed towards Exit B Arumugam Rd/ Paya Lebar Rd
- Cut left along Sheng Hong Temple grounds towards Ubi Ave 2
- Cross the road at Ubi Ave 2
- Walk along Ubi Rd 1
- Walk past Blk 3020, Blk 3015A, Blk 3015
- Walk past motorcycle workshops to the loading bay at Block 3007
- Take lift from loading bay to level 6

## By Car

- Drive along Ubi Ave 3
- Look out for Vertex Building or Block 3004
- Turn into HDB open car park (managed by Wilson Parking\*)
- Walk past motorcycle workshops to the loading bay at Block 3007
- Take lift from loading bay to level 6
- \* Car park rates: Weekdays \$1.20 /hr Sundays free parking

Entrance to HDB car park managed by Wilson Parking \$1.20 per hour

Lift lobby at loading bay

Loading bay