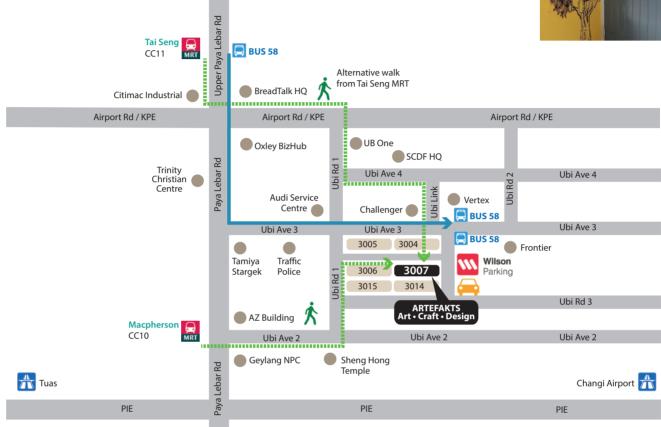

## By Bus from Tai Seng MRT

- · Alight at Tai Seng MRT
- Cross Upper Paya Lebar Rd
- Take SBS 58 towards Paya Lebar Rd (follow blue line)
- Alight outside Vertex Building along Ubi Ave 3 (opp HDB open car park)
- Cross the road towards Block 3004
- Walk past motorcycle workshops to the loading bay at Block 3007
- · Take lift from loading bay to level 6

## Brisk Walk from Macpherson MRT (20 mins)

- Alight at Macpherson MRT
- Proceed towards Exit B Arumugam Rd/ Paya Lebar Rd
- Cut left along Sheng Hong Temple grounds towards Ubi Ave 2
- Cross the road at Ubi Ave 2
- Walk along Ubi Rd 1
- Walk past Blk 3020, Blk 3015A, Blk 3015
- Walk past motorcycle workshops to the loading bay at Block 3007
- Take lift from loading bay to level 6

## By Car

- Drive along Ubi Ave 3
- Look out for Vertex Building or Block 3004
- Turn into HDB open car park (managed by Wilson Parking\*)
- Walk past motorcycle workshops to the loading bay at Block 3007
- Take lift from loading bay to level 6
- \* Car park rates: Weekdays \$1.20 /hr Sundays free parking