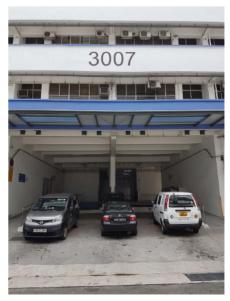

## By Bus from Tai Seng MRT

- · Alight at Tai Seng MRT
- Cross Upper Paya Lebar Rd
- Take SBS 58 towards Paya Lebar Rd (follow blue line)
- Alight outside Vertex Building along Ubi Ave 3 (opp HDB open car park)
- Cross the road towards Block 3004
- Walk past motorcycle workshops to the loading bay at Block 3007
- · Take lift from loading bay to level 6

## Brisk Walk from Macpherson MRT (20 mins)

- Alight at Macpherson MRT
- Proceed towards Exit B Arumugam Rd/ Paya Lebar Rd
- Cut left along Sheng Hong Temple grounds towards Ubi Ave 2
- Cross the road at Ubi Ave 2
- Walk along Ubi Rd 1
- Walk past Blk 3020, Blk 3015A, Blk 3015
- Walk past motorcycle workshops to the loading bay at Block 3007
- Take lift from loading bay to level 6

## By Car

- Drive along Ubi Ave 3
- Look out for Vertex Building or Block 3004
- Turn into HDB open car park (managed by Wilson Parking\*)
- Walk past motorcycle workshops to the loading bay at Block 3007
- Take lift from loading bay to level 6
- \* Car park rates: Weekdays \$1.20 /hr Sundays free parking

Entrance to HDB car park managed by Wilson Parking \$1.20 per hour

Lift lobby at loading bay

Loading bay