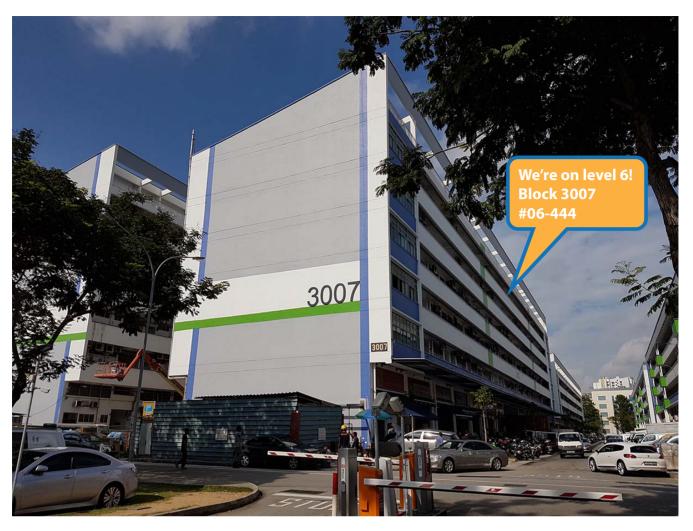

## By Bus from Tai Seng MRT

- · Alight at Tai Seng MRT
- Cross Upper Paya Lebar Rd
- Take SBS 58 towards Paya Lebar Rd (follow blue line)
- Alight outside Vertex Building along Ubi Ave 3 (opp HDB open car park)
- Cross the road towards Block 3004
- Walk past motorcycle workshops to the loading bay at Block 3007
- · Take lift from loading bay to level 6

## Brisk Walk from Macpherson MRT (20 mins)

- Alight at Macpherson MRT
- Proceed towards Exit B Arumugam Rd/ Paya Lebar Rd
- Cut left along Sheng Hong Temple grounds towards Ubi Ave 2
- Cross the road at Ubi Ave 2
- Walk along Ubi Rd 1
- Walk past Blk 3020, Blk 3015A, Blk 3015
- Walk past motorcycle workshops to the loading bay at Block 3007
- Take lift from loading bay to level 6

## By Car

- Drive along Ubi Ave 3
- Look out for Vertex Building or Block 3004
- Turn into HDB open car park (managed by Wilson Parking\*)
- Walk past motorcycle workshops to the loading bay at Block 3007
- Take lift from loading bay to level 6
- \* Car park rates: Weekdays \$1.20 /hr Sundays free parking